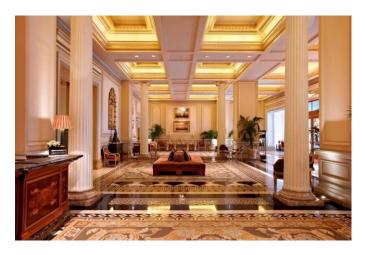

## HOTEL GRANDE BRETAGNE, A LUXURY COLLECTION HOTEL, ATHENS

Royal Suite is located on the fifth floor of the Hotel Grande Bretagne. The sprawling one-bedroom, two-bathroom Royal Suite encompasses over 400 magnificent square meters, while its many windows frame iconic views of Athens, including Syntagma Square, the Acropolis, the Parliament and Lycabettus Hill.