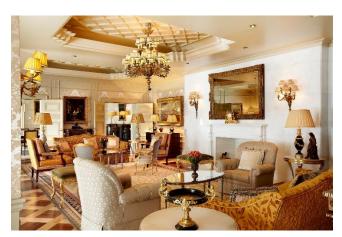

## HOTEL GRANDE BRETAGNE, A LUXURY COLLECTION HOTEL, ATHENS

Royal Suite is located on the fifth floor of the Hotel Grande Bretagne. The sprawling one-bedroom, two-bathroom Royal Suite encompasses over 400 magnificent square meters, while its many windows frame iconic views of Athens, including Syntagma Square, the Acropolis, the Parliament and Lycabettus Hill.