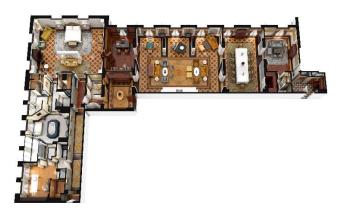

## HOTEL GRANDE BRETAGNE, A LUXURY COLLECTION HOTEL, ATHENS

Royal Suite is located on the fifth floor of the Hotel Grande Bretagne. The sprawling one-bedroom, two-bathroom Royal Suite encompasses over 400 magnificent square meters, while its many windows frame iconic views of Athens, including Syntagma Square, the Acropolis, the Parliament and Lycabettus Hill.